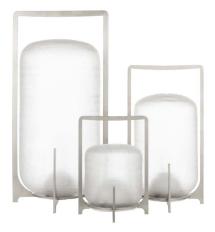

## DESCRIPTION

Outdoor lantern with opal blown glass shade finely engraved by hand. Structure in stainless steel, brushed or powder coated.

## FEATURES

- Installation: Table (S/M), Floor (M/L)
- Environment: Outdoor
- Emission: Diffused