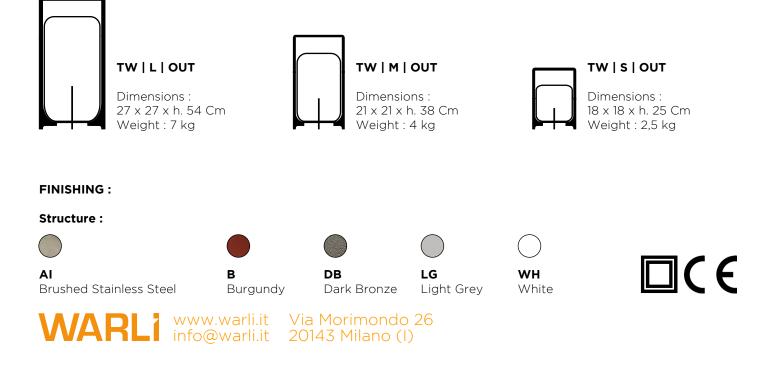

## FEATURES

- Installation: Table (S/M), Floor (M/L)
- Environment: Outdoor
- Emission: Diffused